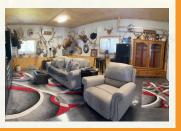

## 8542 60th Ave NE • Bisbee, ND • 18 +/- Acres

armstead for

2 Beds

3 Baths

2,787 Sq.ft

**Year Built:** 1972 Square Feet: 2,787 Bedrooms: 2 **Bathrooms:** 3 Laundry: On Main Basement: Full Heat: Electric Ceiling A/C: Fans Siding: Metal **Roofing:** Metal Water: Rural Sewer: Septic Garage: 1 Stall Attached Deck: Yes Inclusions: Range, refrigerator, microwave, dishwasher, washer, dryer & some furniture Lot Size: 18.43 +/- Acres **County:** Towner Legal Description: A 18.43 Acre Tract In SW1/4 30-160-67 Parcels: 26000002566002