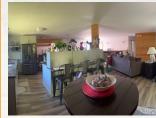

## 8542 60th Ave NE • Bisbee, ND • 18 +/- Acres

armstead for

2 Beds

3 Baths

2,787 Sq.ft

**Year Built:** 1972 Square Feet: 2,787 Bedrooms: 2 **Bathrooms:** 3 Laundry: On Main Basement: Full Heat: Electric Ceiling A/C: Fans Siding: Metal **Roofing:** Metal Water: Rural Sewer: Septic Garage: 1 Stall Attached Deck: Yes Inclusions: Range, refrigerator, microwave, dishwasher, washer, dryer & some furniture Lot Size: 18.43 +/- Acres **County:** Towner Legal Description: A 18.43 Acre Tract In SW1/4 30-160-67 Parcels: 26000002566002